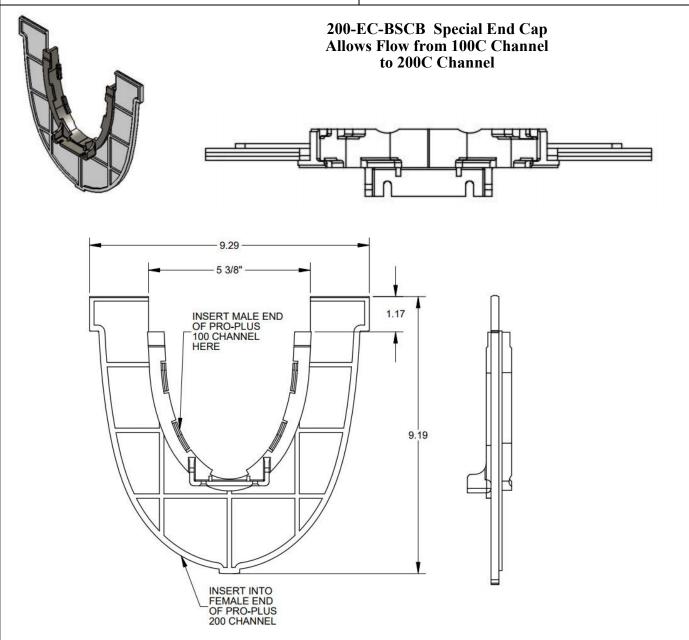

## 1-877-903-7246

www.trenchdrainsupply.com

Number

200-EC-BSCB

Series

CPS200

Special End Cap

Pro Plus 200

## **Specification**

JOSAM 200-EC-BSCB SPECIAL END CAP ALLOWS FLOW FROM 100C 4" WIDE TRENCH CHANNELS TO 200C 8" WIDE TRENCH CHANNELS, SUPPLIED BY TRENCH DRAIN SUPPLY.

DISCLAIMER - The customer and the customer's architects, engineers, consultants, and other professionals are completely responsible for the selection installation and maintenance of any product purchased from Trench Drain Supply and/or its manufacturers. TRENCH DRAIN SUPPLY MAKES NO WARRANTY, EXPRESS OR IMPLIED, AS TO THE SUITABILITY, DESIGN, MERCHANTIBILITY, OR FITNESS OF THE PRODUCT FOR CUSTOMERS APPLICATION. The drawing and information provided remain the property and copyright of the manufacturer listed. The manufacturer reserves the right to modify specification without notice.